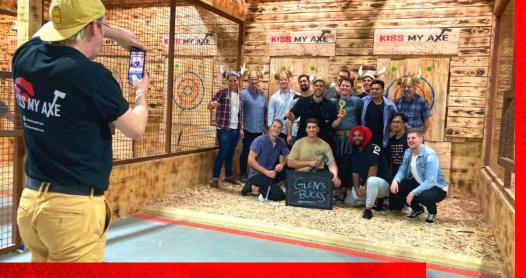

#### Large Group Axe Throwing

You and your team will have your own private host who will run the whole 1hr 45m event from coaching the team on how to throw, a thorough safety induction followed by the fun bit – the axe throwing competition!

They will also be there to ensure the group is engaged and having a great time.

All you need to bring is your group, a pair of enclosed shoes, your worst axe puns & we do the rest! Whether you're looking to boost morale, build camaraderie or simply have a blast, Kiss My Axe is the ultimate team-building experience in Sydney.